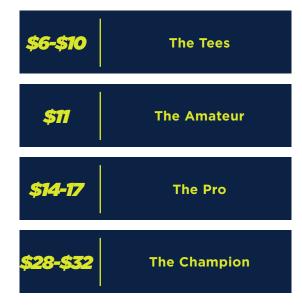

**Pricing is per person.** Bottomless fountain soda, iced tea and water. Appetizers, breakfast, lunch and desert options also available. See complete catering menu for details.

|                 | Beer & Wine Package        |
|-----------------|----------------------------|
| <b>\$18</b>     | Per Person                 |
| <b>\$6</b>      | Per Drink Ticket           |
|                 | Call Package               |
| \$24            | Per Person                 |
| \$8             | Per Drink Ticket           |
| Premium Package |                            |
| 670             |                            |
| \$30            | Per Person                 |
| \$10            | Per Drink Ticket           |
| Add-Ons Package |                            |
| \$4             | Non-Alcohol PP             |
| \$4             | Coffee & Tea PP            |
| \$4             | Red Bull PP                |
| \$4             | Bottle Water & Gatorade PP |