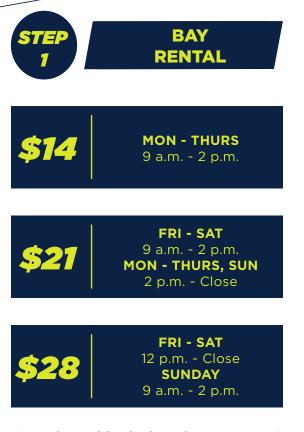

**Great Shots pricing is charged per person** and varies based on date and time of your event. Date(s) and time(s) subject to availability. If any portion of your event falls into a lower tier, you will be charged the lower rate.

### SELECT YOUR GREAT SHOTS DATE AND TIME